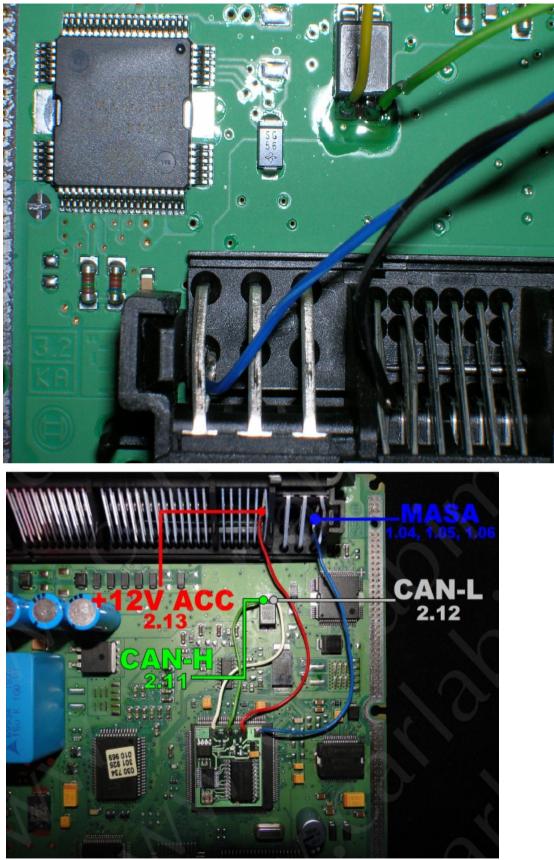

There is a possibility of using it as the additional security!!

Red LED indicating about transmission: will light up permanently after properly working.

Connecting emulator to ECM 5 plugs Sprinter and ML:

| GND 1.04, 1.0 | 05, 1.06 |
|---------------|----------|
| CAN H 2.11    |          |

ACC 2.13 CAN L 2.12

In the ECM of Sprinter, ML CR2 engine, 5 plugs, find memory 5P08C3 (read and type as SPI 95040).