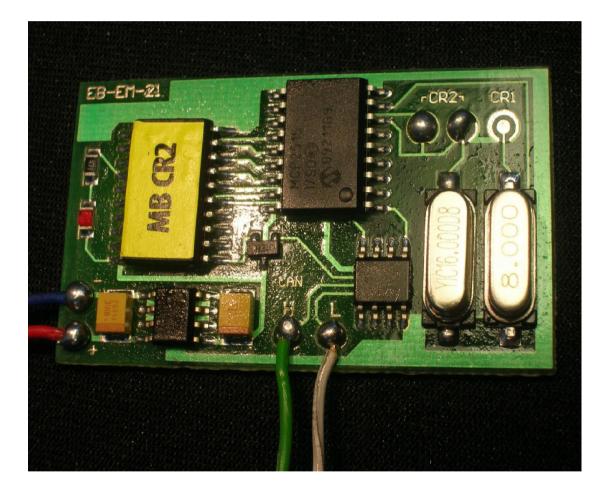

## EMULATOR IMMO MERCEDES CR2

## SPRINTER 2,2 Cdi 2,7 Cdi ML 2,7 Cdi 5 plugs

Thank you for purchasing our device. Emulator immo to the car group of Mercedes CR2 replaces damaged immobilizer or the car key for Mercedes Sprinter, ML 5 plugs.

There is a possibility of using it as the additional security!!

Red LED indicating about transmission: will light up permanently after properly working.

Connecting emulator to ECM 5 plugs Sprinter and ML: