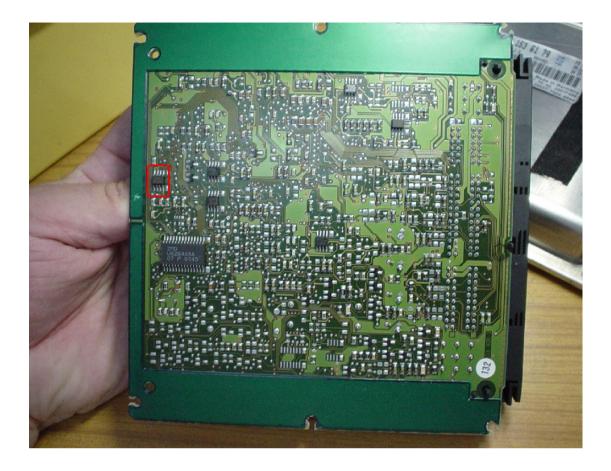

| GND 1.04, 1.0 | 05, 1.06 |
|---------------|----------|
| CAN H 2.11    |          |

ACC 2.13 CAN L 2.12

In the ECM of Sprinter, ML CR2 engine, 5 plugs, find memory 5P08C3 (read and type as SPI 95040).