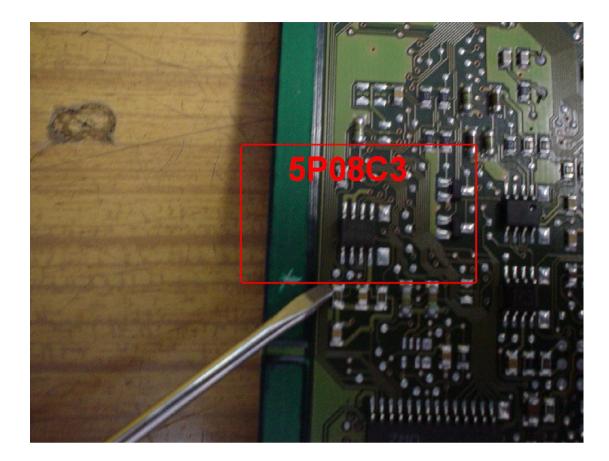

| GND 1.04, 1.0 | 05, 1.06 |
|---------------|----------|
| CAN H 2.11    |          |

ACC 2.13 CAN L 2.12

In the ECM of Sprinter, ML CR2 engine, 5 plugs, find memory 5P08C3 (read and type as SPI 95040).

In memory 5P08C3 in address 1D0 to 1D4 type: 02 02 00 FF FF.